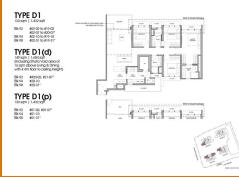

## 92 TANJONG KATONG ROAD, EAST COAST, MARINE PARADE, SINGAPORE 439142

■ LISTING ID: SGLD56744550 ■ TENURE: LEASEHOLD 99

■ TITLE: N/A

■ **SIZE BUILT-UP:** 1,432SQFT (133SQM) ■ **SITE AREA:** 4.835AC (1.957HA)

■ NO. OF FLOORS: 2°

■ FLOOR/LEVEL: 10 - MIDDLE FLOOR

■ BED ROOMS: 4
■ BATH ROOMS: 4
■ MAIDS ROOMS: N/A
■ PARKING SPACES: N/A
■ LAYOUT TYPE: CORNER
■ FACING: N/A

■ **SELLING PRICE**: CALL FOR PRICE!

**■ COMPLETION YEAR:** 2028